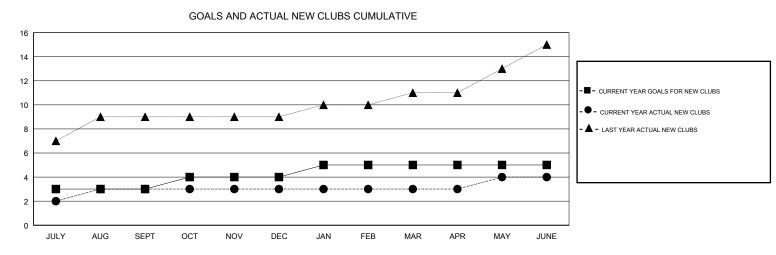

## VENKATA S RAJU DANTULURI GMT:

| GMT: VENKATA S RAJU DANTULURI |               |           | LOCAT         | LOCATION INDIA        |                           |                         | GMT CA                                             |  |
|-------------------------------|---------------|-----------|---------------|-----------------------|---------------------------|-------------------------|----------------------------------------------------|--|
|                               | Club          | S         |               | Members               |                           |                         |                                                    |  |
|                               | RESULTS FOR   | 2018-2019 |               | RESULTS FOR 2018-2019 |                           |                         |                                                    |  |
| QUARTER                       | NEW CLUB GOAL | NEW CLUBS | DROPPED CLUBS | QUARTER               | MEMBER GROWTH NET<br>GOAL | MEMBER GROWTH<br>ACTUAL | DROPPED<br>MEMBERS ACTUAL<br>(including transfers) |  |
| JULY/AUG/SEPT                 | 3             | 3         | 0             | JULY/AUG/SEPT         | 110                       | 73                      | 43                                                 |  |
| OCT/NOV/DEC                   | 1             | 0         | 6             | OCT/NOV/DEC           | 40                        | 19                      | 310                                                |  |
| JAN/FEB/MAR                   | 1             | 0         | 0             | JAN/FEB/MAR           | 30                        | 57                      | 14                                                 |  |
| APR/MAY/JUNE                  | 0             | 1         | 5             | APR/MAY/JUNE          | 20                        | 186                     | 419                                                |  |