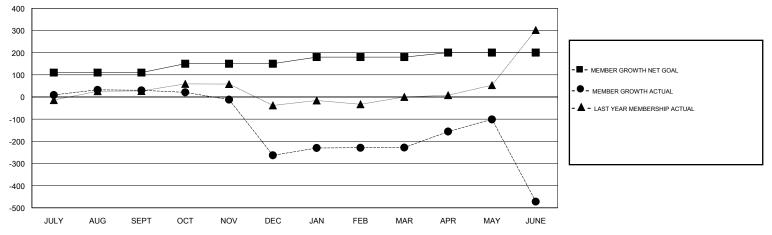

## VENKATA S RAJU DANTULURI GMT:

| GMT: VENKATA S RAJU DANTULURI |               |           | LOCAT         | LOCATION INDIA        |                           |                         | GMT CA                                             |  |
|-------------------------------|---------------|-----------|---------------|-----------------------|---------------------------|-------------------------|----------------------------------------------------|--|
|                               | Club          | S         |               | Members               |                           |                         |                                                    |  |
|                               | RESULTS FOR   | 2018-2019 |               | RESULTS FOR 2018-2019 |                           |                         |                                                    |  |
| QUARTER                       | NEW CLUB GOAL | NEW CLUBS | DROPPED CLUBS | QUARTER               | MEMBER GROWTH NET<br>GOAL | MEMBER GROWTH<br>ACTUAL | DROPPED<br>MEMBERS ACTUAL<br>(including transfers) |  |
| JULY/AUG/SEPT                 | 3             | 3         | 0             | JULY/AUG/SEPT         | 110                       | 73                      | 43                                                 |  |
| OCT/NOV/DEC                   | 1             | 0         | 6             | OCT/NOV/DEC           | 40                        | 19                      | 310                                                |  |
| JAN/FEB/MAR                   | 1             | 0         | 0             | JAN/FEB/MAR           | 30                        | 57                      | 14                                                 |  |
| APR/MAY/JUNE                  | 0             | 1         | 5             | APR/MAY/JUNE          | 20                        | 186                     | 419                                                |  |